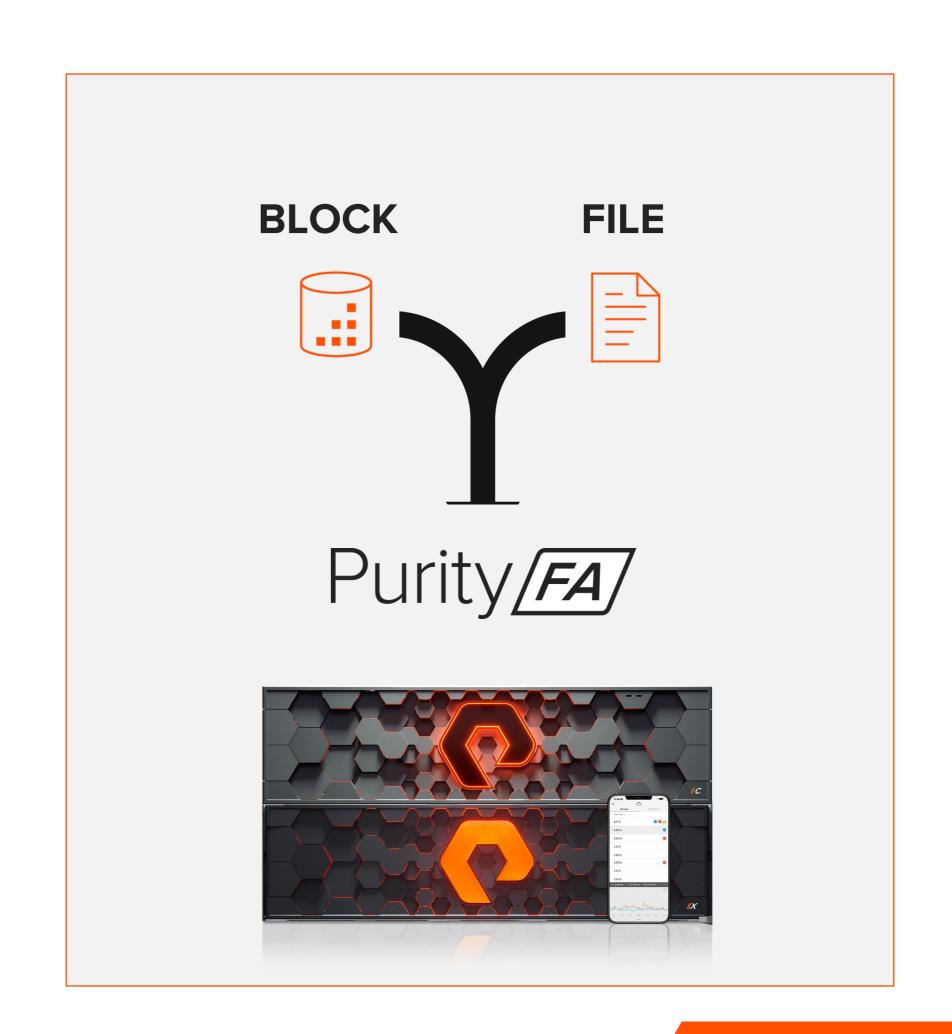

## FlashArray File Services

#### **EXPANDED PORTFOLIO FILE CAPABILITIES**

#### **Modern Data Experience**

- One shared pool of storage
- Global data reduction
- Interface & Protocol Support: FC, iSCSI, NVMe-oF, NFS, SMB