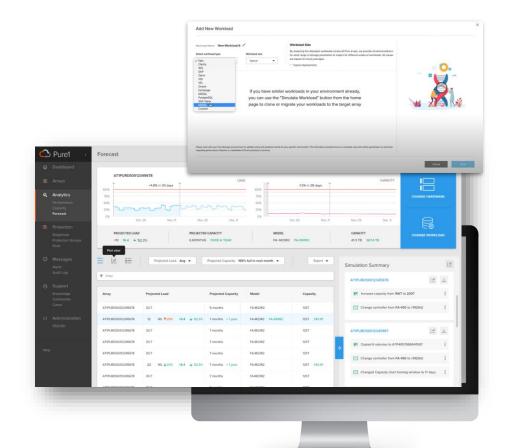

### Use 'What If' Modeling to Stay Ahead of Demands

Easily make decisions on how supporting business growth with data-driven predictions

- Forecasts based on up to 3 years of data
- Considers performance, latency and capacity
- Looks at entire fleet for possible rebalancing
- Recommends capacity expansion, controller upgrades and / or workload migration
- VISION: Ties to self-service quote & order

### Al-Driven Recommendations

Adding Net New Workloads based on application aware profile & fleet intelligence

Workload Re-balancing Recommendations

Performance & Capacity Evergreen Recommendations

Pure as-a-Service Calculator for instance type selection