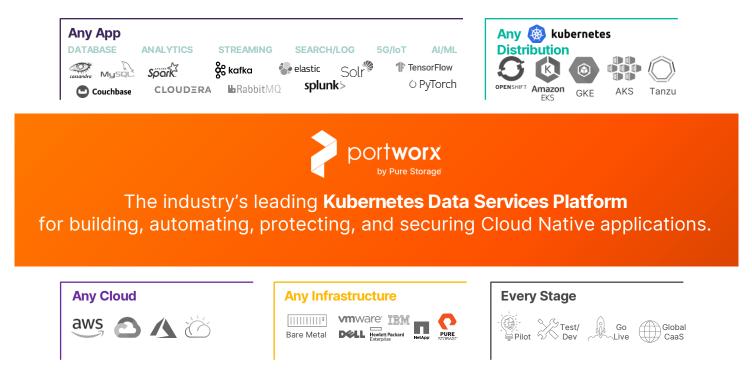

### One single platform for any app, anywhere

### Portworx is the most complete data services platform