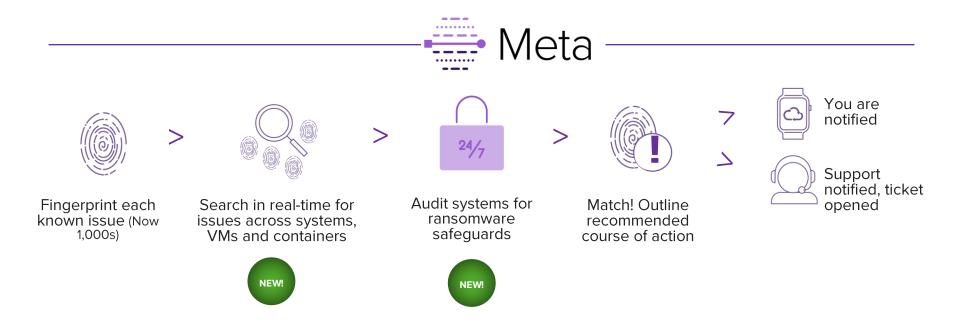

## Container & App Observability

Portworx telemetry data consumed by Pure1® AI

Provides basis for proactive support

Container- and Kubernetes appcentric analytics

### **Resolve Issues Before They Impact Users**

Proactive Analysis, Alerting and Root Cause from Systems to Containers and More