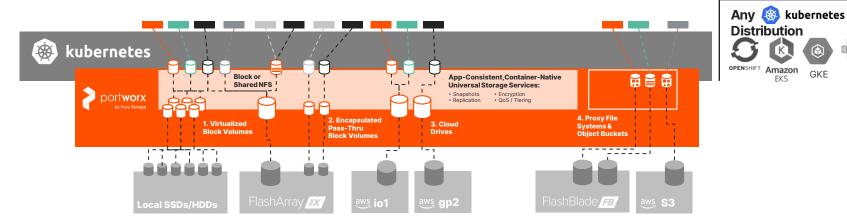

#### A Single Container-Native Control Plane for all K8s Storage Needs

#### **Multiple Storage** Classes

- Block, file, object
- Multiple performance levels
- Multiple protection levels

#### **Consistent**, App-Aware **Capabilities**

- Snapshots
- Encryption
- Replication
- All app-aware

#### **Flexible Protection & Disaster Recovery**

- App-aware snaps and backups
- Cross-Rack, Row, AZ. **Region replication**
- Svnc and asvnc
- Cloud & on-prem

#### Infrastructure **Agility / Migration**

- Migrate containers between storage classes
- Migrate / lifecycle HW infrastructure
- Migrate between cloud providers

#### **Optimized for Scale**, **Reliability, and RPM Rate**

• 1,000s of nodes, 100s of clusters, 100,000s of containers

AKS

Tanzu

GKE

- 10s of PBs scale
- 10.000s operations/day
- 6x9s of availability